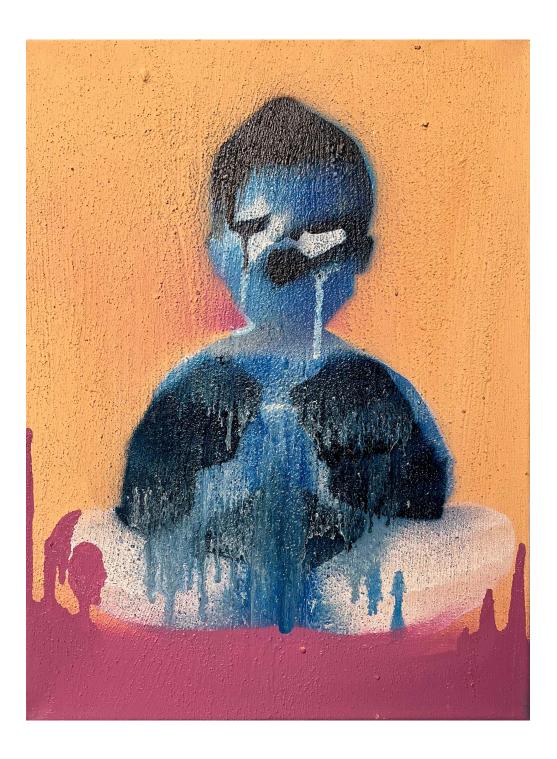

## **`Blues of Devotion**

R 4,500.00 ex. vat

An abstract portrayal of prayer, this piece captures a child in quiet surrender, hands pressed together, eyes heavy with emotion. Deep blues cascade down the figure, blending into a warm, textured background of ochre and soft pink, as if dissolving into the act of devotion. Subtle silhouettes emerge from the drips, hinting at unseen presences, memories, or echoes of faith. A powerful expression of stillness, reflection, and spiritual depth

| Frame    | None                     |
|----------|--------------------------|
| Medium   | Acrylic on Canvas        |
| Location | Emmarentia, South Africa |
| Height   | 30.00 cm                 |
| Width    | 21.00 cm                 |
| Artist   | Kamogelo Litheko         |
| Year     | 2024                     |