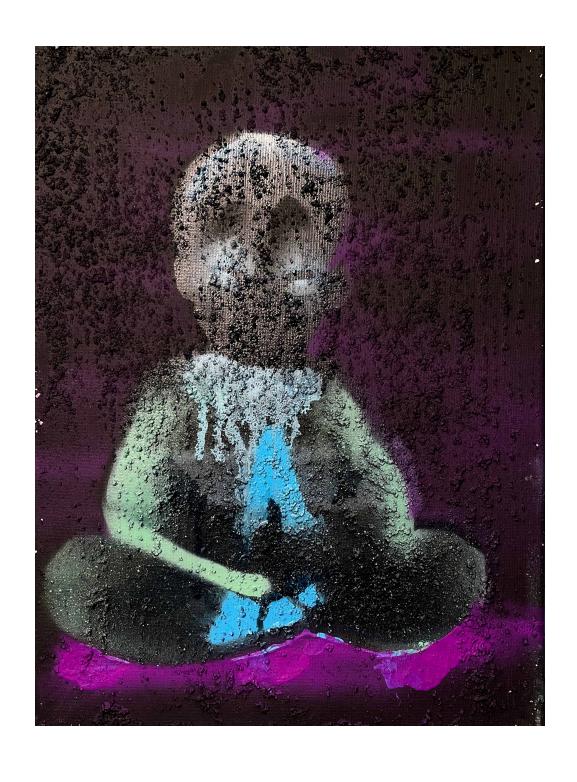

## Rememberance

R 4,500.00 ex. vat

A spectral figure sits in stillness, its form dissolving into the deep purples and blacks of the void. The face is obscured, fading into a skeletal mask, as if caught between worlds ,between presence and absence, between past and now. Hints of green and blue breathe life into the figure, yet the rough textures and dark erosion suggest time has worn it thin. The magenta below seems to burn, a restless energy beneath the meditative posture. A haunting exploration of memory, loss, and the fragile tether between the living and the beyond.