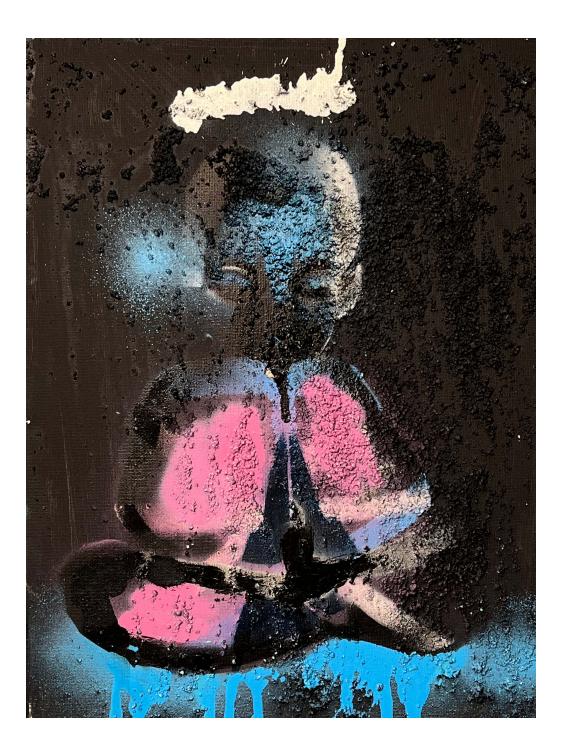

## Ascention

R 4,500.00 ex. vat

A meditative figure emerges from the void, its form flickering between presence and absence. The textured surface gives an almost cosmic depth, as if the subject is dissolving into the fabric of time. Hues of electric blue and soft pink pulse against the darkness, evoking a sense of serenity and transcendence, while drips of paint and rough textures hint at both decay and renewal.