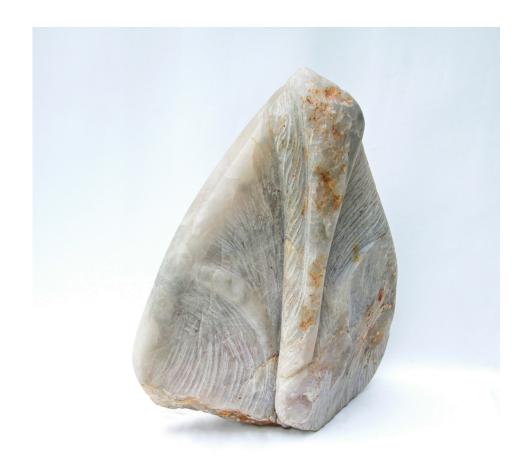

## Nocturne

R 53,000.00 ex. vat

On Praxis and Kalahari Rose Quartz

Can I call your keen eye to linger on the light, the air, the tale of time captured over millennia, Held in in the dark, pinched between calcified crust under an ocean floor we never saw and still we don't

boiled sand caught unaware sent stemming through cracks in the mantle,

Cooled to glass,

know,

Pink and translucent,

Facets and occlusions,

Flawed and whole,

Honed by hand, a little insight, and a loving buff.

This is precious stuff.

| Frame    | None                 |
|----------|----------------------|
| Medium   | Kalahari Rose Quartz |
| Location | George, South Africa |
| Height   | 33.00 cm             |
| Width    | 25.00 cm             |
| Artist   | Richard John Forbes  |
| Year     | 2023                 |