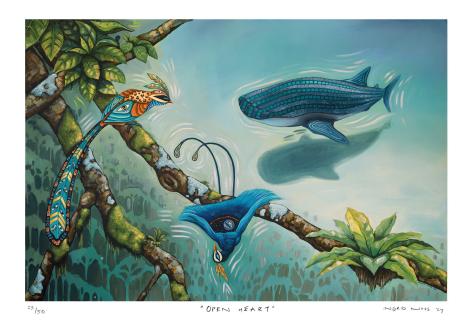

## **Open Heart**

## R 1,850.00 ex. vat

This artwork is a mashup of biomes and animals and symbolism. Every single thing is in motion, from the beasts of the deep to the birds in the canopy.

As above, so below.

We often perceive ourselves as being in the world – but forget the world is in us, too – just like the bird on the branch. We can flow with the motion of nature or try to swim upstream. Which choice will you make?

The lush forest veil in the background is a reminder of the abundance all around us – all we need to do is connect with nature to tap into this non-physical wealth.

| Frame        | None                     |
|--------------|--------------------------|
| Edition Size | 50                       |
| Medium       | Archival Pigment Print   |
| Location     | Wilderness, South Africa |
| Height       | 42.00 cm                 |
| Width        | 59.40 cm                 |
| Artist       | Ingrid Nuss              |
| Year         | 2024                     |