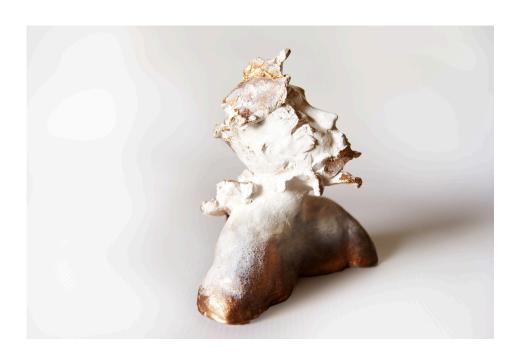

## Satire I

## R 1,900.00 ex. vat

The political series titled Satire compromises of a body of work created in clay which stresses the fragility of our times. The work embodies impressions within our society of how the individual is affected by the politicians agenda in a ricochet cascade of cause and effect. The series comments on how the South African government is failing the people thanks to corruption, greed and destruction.

| Frame  | None                     |
|--------|--------------------------|
| Medium | Hand-painted fired clay  |
| Height | 13.00 cm                 |
| Width  | 13.50 cm                 |
| Artist | Jessica Michelle Le Roux |
| Year   | 2022                     |