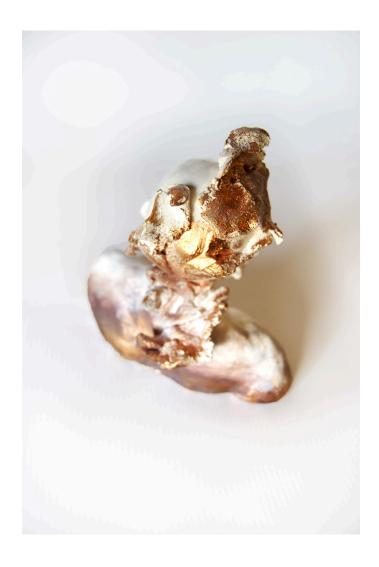

## Satire I

## R 1,900.00 ex. vat

The political series titled Satire compromises of a body of work created in clay which stresses the fragility of our times. The work embodies impressions within our society of how the individual is affected by the politicians agenda in a ricochet cascade of cause and effect. The series comments on how the South African government is failing the people thanks to corruption, greed and destruction.

| Frame  | None                     |
|--------|--------------------------|
| Medium | Hand-painted fired clay  |
| Height | 13.00 cm                 |
| Width  | 13.50 cm                 |
| Artist | Jessica Michelle Le Roux |
| Year   | 2022                     |