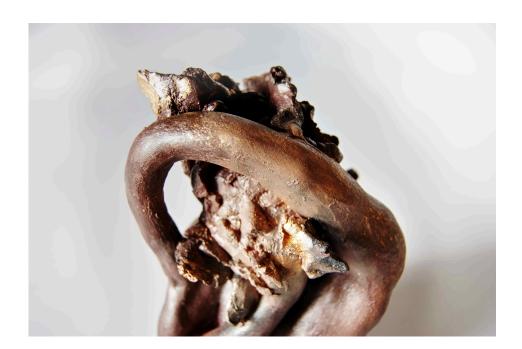

## Satire II

R 2,100.00 ex. vat

The political series titled Satire compromises of a body of work created in clay which stresses the fragility of our times. The work embodies impressions within our society of how the individual is affected by the politicians agenda in a ricochet cascade of cause and effect. The series comments on how the South African government is failing the people thanks to corruption, greed and destruction.

| Frame  | None                     |
|--------|--------------------------|
| Medium | Hand-painted fired clay  |
| Height | 17.00 cm                 |
| Width  | 10.00 cm                 |
| Artist | Jessica Michelle Le Roux |
| Year   | 2022                     |