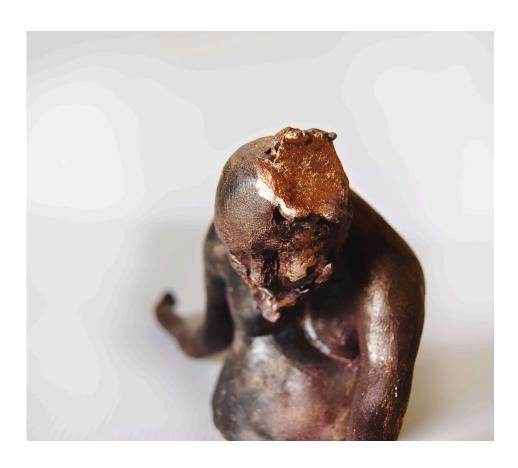

## Satire III

## R 1,900.00 ex. vat

The political series titled Satire compromises of a body of work created in clay which stresses the fragility of our times. The work embodies impressions within our society of how the individual is affected by the politicians agenda in a ricochet cascade of cause and effect. The series comments on how the South African government is failing the people thanks to corruption, greed and destruction.

| Frame  | None                     |
|--------|--------------------------|
| Medium | Hand-painted fired clay  |
| Height | 10.00 cm                 |
| Width  | 14.50 cm                 |
| Artist | Jessica Michelle Le Roux |
| Year   | 2022                     |