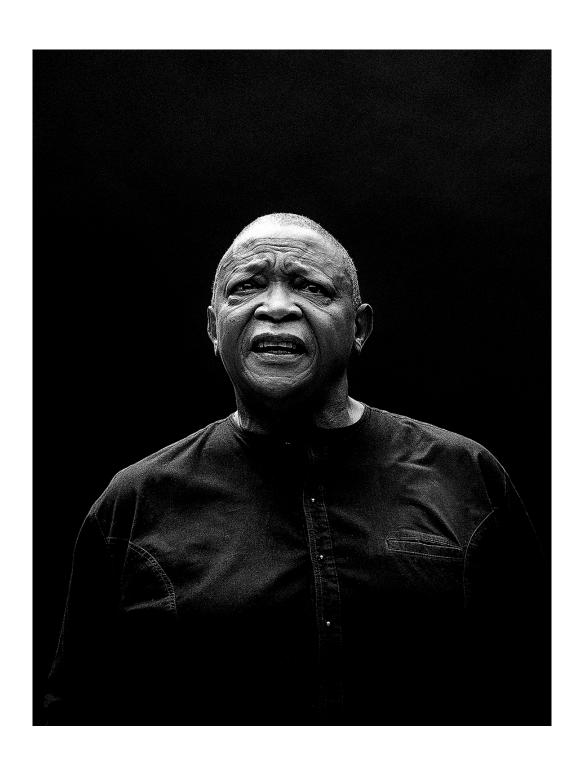

## Part of a Whole

As low as R 33,000.00 ex. vat

The series of portraits was released in 2019 on what would have been Hugh's 80th birthday (4 April) and is officially endorsed by the Hugh Masekela Heritage Foundation. Proceeds of the sales go towards raising funds for the HMHF and their various initiatives such as scholarships for young South African musicians to attend the NY School of Jazz where Hugh Masekela and Miriam Makeba were enrolled in the 1960s.

| Edition Size | 10                 |
|--------------|--------------------|
| Medium       | Digital Photograph |
| Artist       | Brett Rubin        |
| Year         | 2016               |

| Size: | 42 x 29.7 cm |
|-------|--------------|
|       |              |